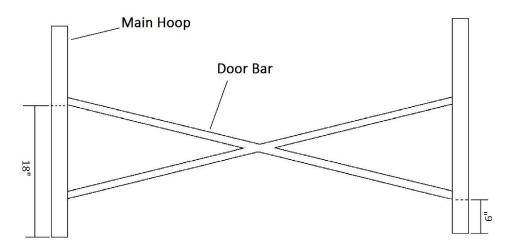

1

5.2. Safety Cage SpecificationsOnly steel circular tubes are allowed for use. 5.2.1. Specifications are

| Minimum Dimensions<br>(mm)                                                                     | Use                                                                                                                                             |
|------------------------------------------------------------------------------------------------|-------------------------------------------------------------------------------------------------------------------------------------------------|
| 45 x 2.5<br>(1 <sup>3</sup> ⁄ <sub>4</sub> " x 0.095")<br>or<br>50 x 2.0<br>(2.0" x 0.083")    | <ul> <li>Main rollbar (A in Diagram 5-1)</li> <li>Lateral rollbars (B in Diagram 5-1)</li> <li>Transverse members (C in Diagram 5-1)</li> </ul> |
| 38 x 2.5<br>(1 ½" x 0.095")<br>[CDS only]<br>or<br>40 x 2.0<br>(1.6" x 0.083")<br>[Mild Steel] | <ul> <li>Lateral half-rollbars (D in Diagram 5-1)</li> <li>Any other parts of the safety cage</li> </ul>                                        |