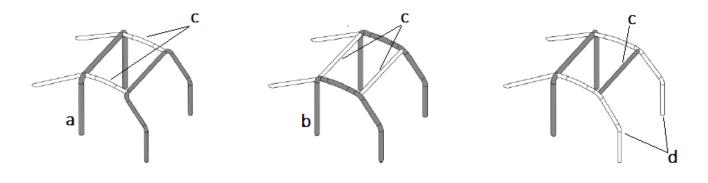

1

5.2. Safety Cage SpecificationsOnly steel circular tubes are allowed for use. 5.2.1. Specifications are

| Minimum Dimensions<br>(mm)                                                                     | Use                                                                                                                                             |
|------------------------------------------------------------------------------------------------|-------------------------------------------------------------------------------------------------------------------------------------------------|
| 45 x 2.5<br>(1 <sup>3</sup> ⁄ <sub>4</sub> " x 0.095")<br>or<br>50 x 2.0<br>(2.0" x 0.083")    | <ul> <li>Main rollbar (A in Diagram 5-1)</li> <li>Lateral rollbars (B in Diagram 5-1)</li> <li>Transverse members (C in Diagram 5-1)</li> </ul> |
| 38 x 2.5<br>(1 ½" x 0.095")<br>[CDS only]<br>or<br>40 x 2.0<br>(1.6" x 0.083")<br>[Mild Steel] | <ul> <li>Lateral half-rollbars (D in Diagram 5-1)</li> <li>Any other parts of the safety cage</li> </ul>                                        |

Diagram 5-1

5.2.2. Mount plates Mount plate size: 120mm x 120mm Mount plate thickness: 3mm Reinforce plate thickness: 3mm

5.2.3. Welding: full welding around the diameter of the tubing. It is not permitted to grind or plate the welding.